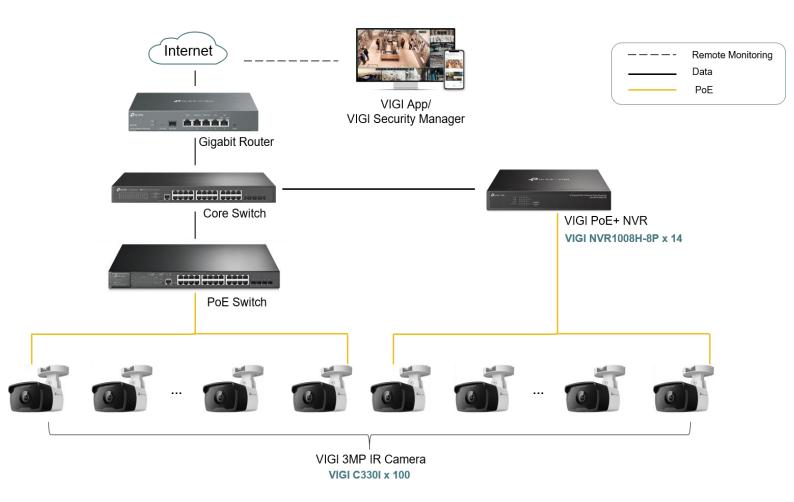

### **♥ PRODUCTS USED**

VIGI Network Cameras
 VIGI C330I x 100

VIGI Network Video Recorders
 VIGI NVR1008H-8P × 14

Software
 VIGI App
 VIGI Security Manager

## **♥** TOPOLOGY